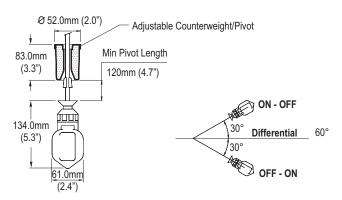

cable         |  |
| U cable for Fuel Oils                   |     | Polyurethane sheathed 3 core cable |  |
| Temperature range                       | °C  | 0 to 55°C                          |  |
|                                         | °F  | + 32 / +131                        |  |
| Max. working pressure                   | •   | 10bar                              |  |

## **Mechanical Dimensions**

All dimensions are in millimeters (inches)

## **USA**

Cynergy3 Components 2320 Paseo de las Americas, Suite 104 San Diego, CA 92154 Sales & Tech Support (866) 258-5057 Email: sales@cynergy3.com

## **EUROPE - UK**

Cynergy3 Components Ltd.
7 Cobham Road
Ferndown Industrial Estate
Wimborne, Dorset BH21 7PE
Telephone +44 (0) 1202 897969
Fax +44 (0) 1202 891918
Email:sales@cynergy3.com